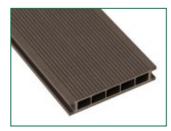

## GAMRAT SLIM BOARD 140 X 25

dark brown

graphite

walnut

**GAMRAT SLIM BOARD** is intended for outdoor flooring in areas with light and low usage (terraces, verandas, balconies - for individual users).