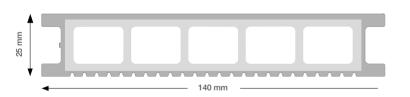

#### TECHNICAL DATA GAMRAT ELEGANCE BOARD

| Thickness                       | 25 mm    |
|---------------------------------|----------|
| Width                           | 140 mm   |
| Standard length                 | 4m       |
| Guarantee against rot and decay | 25 years |