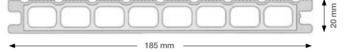

## GAMRAT MAX BOARD 185 X 20

#### TECHNICAL DATA GAMRAT MAX BOARD

| Thickness                       | 20 mm                  |
|---------------------------------|------------------------|
| Width                           | 185 mm                 |
| Standard length                 | 3m or 4m               |
| Fire reaction classification    | B <sub>roof</sub> (t1) |
| Hygiene assessment              | PZH approval           |
| Guarantee against rot and decay | 25 years               |

TECHNICAL DRAWING GAMRAT MAX