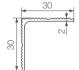

## **ADDITIONAL ACCESSORIES**

dimensions of aluminum angle (mm) dimensions of the composite finishing strip (mm)

8

joist dimensions (mm)

8

50

low aluminum joist dimensions (mm)

high aluminum joist dimensions (mm) 60 Contraction of the second second