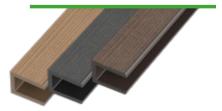

## GAMRAT SLIM BOARD 140 X 25

dark brown

graphite

walnut

**GAMRAT SLIM BOARD** is intended for outdoor flooring in areas with light and low usage (terraces, verandas, balconies - for individual users).