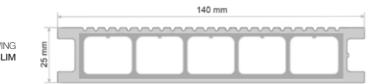

## GAMRAT SLIM BOARD 140 X 25

dark brown

graphite

walnut

**GAMRAT SLIM BOARD** is intended for outdoor flooring in areas with light and low usage (terraces, verandas, balconies - for individual users).

#### TECHNICAL DATA SLIM BOARD

| Thickness                                                               | 25 mm           |
|-------------------------------------------------------------------------|-----------------|
| Width                                                                   | 140 mm          |
| Standard length                                                         | 3 m             |
| Slip resistance of the floor: dry and wet surface, $\text{PTV} \geq 55$ | ≥ 55            |
| Hygiene assessment                                                      | PZH<br>approval |
| Guarantee against rot and decay                                         | 25 years        |

The GAMRAT SLIM board is made from non-flammable materials - fire classification group B.

TECHNICAL DRAWING GAMRAT SLIM