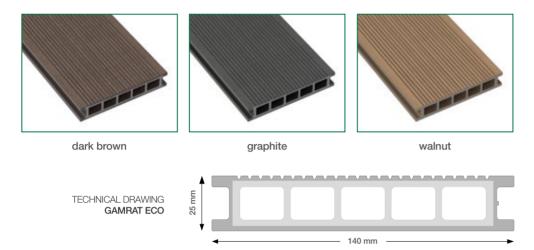

## **GAMRAT ECO BOARD** 140 X 25

## GAMRAT SLIM BOARD 140 X 25

dark brown

graphite

walnut

**GAMRAT SLIM BOARD** is intended for outdoor flooring in areas with light and low usage (terraces, verandas, balconies - for individual users).

#### TECHNICAL DATA ECO BOARD

| Thickness                       | 25 mm                                                     |
|---------------------------------|-----------------------------------------------------------|
| Width                           | 140 mm                                                    |
| Standard length                 | 3m or 4m                                                  |
| Fire reaction classification    | B <sub>fl</sub> -S <sub>1</sub><br>B <sub>roof</sub> (t1) |
| Hygiene assessment              | PZH approval                                              |
| Guarantee against rot and decay | 25 years                                                  |