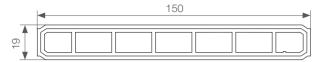

## **TECHNICAL DATA, TYPES**

Horizontal fence board

Universal WPC profile

|                                 | Fence board  | Universal WPC<br>Profile  | C-channel |
|---------------------------------|--------------|---------------------------|-----------|
| Thickness                       | 19 mm        | 19 mm                     | 30 mm     |
| Width                           | 150 mm       | 100 mm                    | 40 mm     |
| Standard length                 | 2 m*         | 1,25m or 1,50m<br>or 2 m* | 2 m       |
| Hygienic assessment             | PZH Approval |                           |           |
| Guarantee against rot and decay | 25 years     |                           |           |