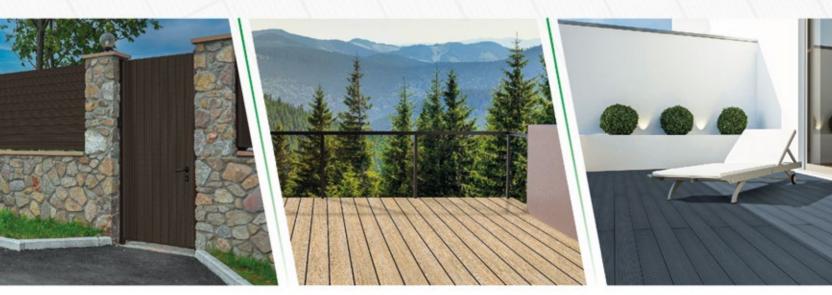

## COMPOSITE SYSTEMS DECKING AND FENCE

## GAMRAT DECKING BOARD

Gamrat decking board made of wood-like composite materials is an innovative product that perfectly imitates wood. It fits perfectly with both modern and traditional houses, making it an excellent choice for constructing terraces, piers, balconies, promenades, and pool edges. This product is created by combining natural ingredients, such as carefully selected wood flour, with the advanced properties of PVC material.

dimensions of the composite finishing strip (mm)

Gamrat WPC fences aim to enhance the enjoyment of open spaces while providing easy maintenance, lasting beauty, and exceptional durability. In combination with Gamrat terrace boards, they facilitate creating arrangements in the same style. Composite fences come in various sizes, colors, and designs, providing an aesthetic and modern look to your surroundings.