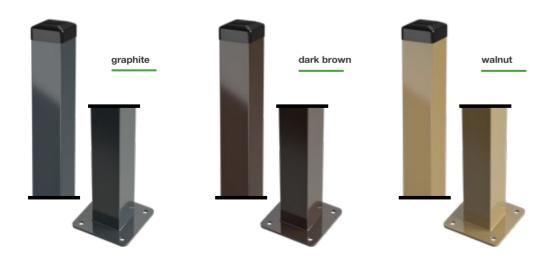

#### Fence post

The hot-dip galvanized and powder-coated fence post is an exceptionally durable and aesthetic element that works perfectly in fence construction. It is the ideal choice for outdoor applications where both technical properties and an attractive appearance are required.