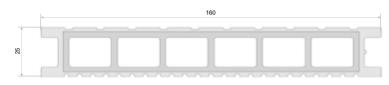

### HOLLOW BOARD 160 X 25

brushing the tips of the grooves

In the initial period of use, composite profiles acclimatize to external conditions. Their color stabilizes after a few months, reaching its final saturation. It does not affect their durability and it is not a product defect. To achieve a natural effect, the boards should be mixed before installation, keeping in mind the direction of brushing.

#### TECHNICAL DATA HOLLOW BOARD

| Thickness                       | 25 mm                                                    |
|---------------------------------|----------------------------------------------------------|
| Width                           | 160 mm                                                   |
| Standard length                 | 3m or 4m                                                 |
| Custom lengths                  | from 1m to 6m                                            |
| Fire reaction classification    | B <sub>n</sub> -S <sub>1</sub><br>B <sub>roof</sub> (t1) |
| Hygiene assessment              | PZH approval                                             |
| Guarantee against rot and decay | 25 years                                                 |