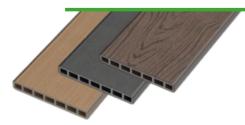

## GAMRAT SLIM BOARD 140 X 25

dark brown

graphite

walnut

**GAMRAT SLIM BOARD** is intended for outdoor flooring in areas with light and low usage (terraces, verandas, balconies - for individual users).

#### TECHNICAL DATA SLIM BOARD

| Thickness                                                               | 25 mm           |
|-------------------------------------------------------------------------|-----------------|
| Width                                                                   | 140 mm          |
| Standard length                                                         | 3 m             |
| Slip resistance of the floor: dry and wet surface, $\text{PTV} \geq 55$ | ≥ 55            |
| Hygiene assessment                                                      | PZH<br>approval |
| Guarantee against rot and decay                                         | 25 years        |