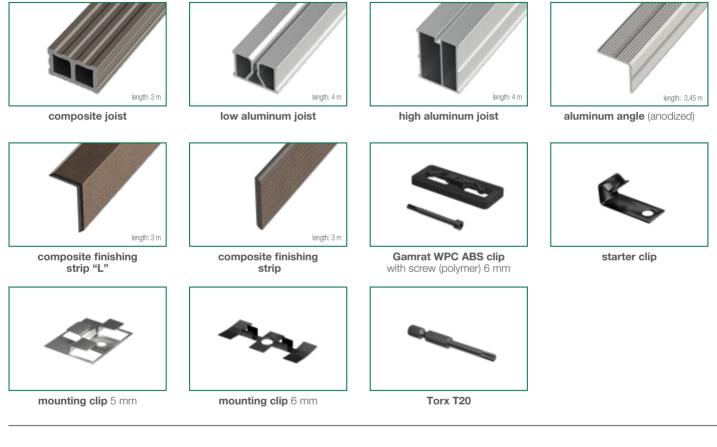

## **ADDITIONAL ACCESSORIES**

dimensions of aluminum angle (mm) dimensions of the composite finishing strip (mm)

8

joist dimensions (mm)

8

50

low aluminum joist dimensions (mm)

high aluminum joist dimensions (mm) 60 Contraction of the second second

dimensions of the composite finishing strip (mm)

Gamrat WPC fences aim to enhance the enjoyment of open spaces while providing easy maintenance, lasting beauty, and exceptional durability. In combination with Gamrat terrace boards, they facilitate creating arrangements in the same style. Composite fences come in various sizes, colors, and designs, providing an aesthetic and modern look to your surroundings.