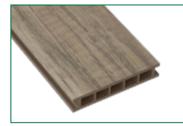

## GAMRAT ELEGANCE BOARD 140 X 25

The Gamrat Elegance board combines the functionality and aesthetics of WPC composite with the appearance of natural wood, making it an excellent choice for modern structures. The product is exceptionally durable, easy to install, and does not require complicated maintenance. It is resistant to popular substances such as ketchup, red wine, coffee, and cooking oils, which can be easily removed using regular dishwashing liquid, water, and a soft sponge. The surface of the board is slip-resistant, enhancing user safety, and is resistant to abrasion and scratches. Solar Shield technology protects it from excessive heating, ensuring comfort even on very sunny days.

natural oak

mountain oak

honey oak