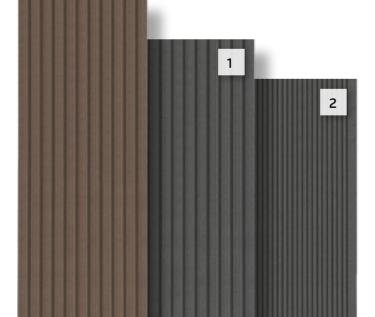

## GAMRAT SLIM BOARD 140 X 25

dark brown

graphite

walnut

**GAMRAT SLIM BOARD** is intended for outdoor flooring in areas with light and low usage (terraces, verandas, balconies - for individual users).