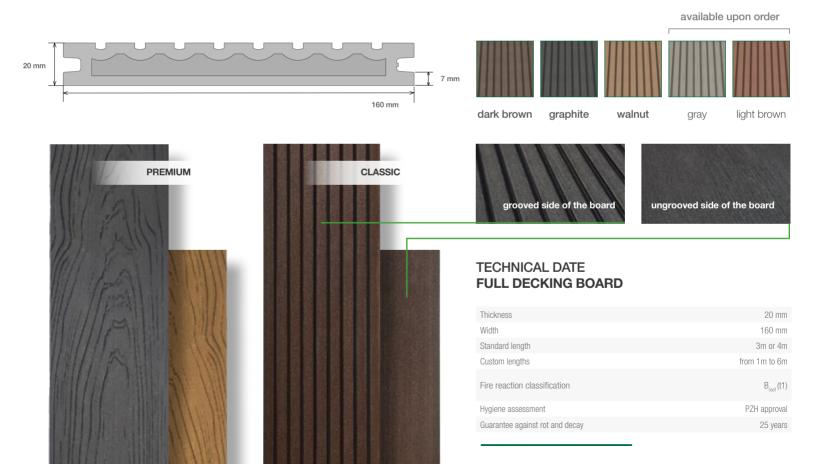

## FULL DECKING BOARD CLASSIC/PREMIUM

Solid decking board - in response to customer expectations, Gamrat WPC has created a unique decking board consisting of a composite surface layer and an internal layer made of polymer-based material. Filling the board allows for obtaining a product that better imitates natural wooden products. The board is non-flammable, unlike solid boards made from polyolefins (PE, PP). The dimensions of the decking board are 160 mm x 20 mm, available in lengths of 3 m and 4 m.

#### TECHNICAL DATA HOLLOW BOARD

| Thickness                       | 25 mm                                                    |
|---------------------------------|----------------------------------------------------------|
| Width                           | 160 mm                                                   |
| Standard length                 | 3m or 4m                                                 |
| Custom lengths                  | from 1m to 6m                                            |
| Fire reaction classification    | B <sub>n</sub> -S <sub>1</sub><br>B <sub>roof</sub> (t1) |
| Hygiene assessment              | PZH approval                                             |
| Guarantee against rot and decay | 25 years                                                 |