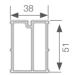

## **TECHNICAL DATA, TYPES**

Horizontal fence board

Universal WPC profile

|                                 | Fence board  | Universal WPC<br>Profile  | C-channel |
|---------------------------------|--------------|---------------------------|-----------|
| Thickness                       | 19 mm        | 19 mm                     | 30 mm     |
| Width                           | 150 mm       | 100 mm                    | 40 mm     |
| Standard length                 | 2 m*         | 1,25m or 1,50m<br>or 2 m* | 2 m       |
| Hygienic assessment             | PZH Approval |                           |           |
| Guarantee against rot and decay | 25 years     |                           |           |

UNIVERSAL WPC PROFILE CLASSIC/PREMIUM GRAPHITE, DARK BROWN, WALNUT

FENCE BOARD CLASSIC/PREMIUM GRAPHITE, DARK BROWN, WALNUT

**C-CHANNEL** GRAPHITE, DARK BROWN, WALNUT