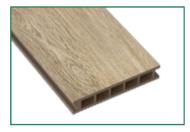

## GAMRAT ELEGANCE BOARD 140 X 25

The Gamrat Elegance board combines the functionality and aesthetics of WPC composite with the appearance of natural wood, making it an excellent choice for modern structures. The product is exceptionally durable, easy to install, and does not require complicated maintenance. It is resistant to popular substances such as ketchup, red wine, coffee, and cooking oils, which can be easily removed using regular dishwashing liquid, water, and a soft sponge. The surface of the board is slip-resistant, enhancing user safety, and is resistant to abrasion and scratches. Solar Shield technology protects it from excessive heating, ensuring comfort even on very sunny days.

natural oak

mountain oak

honey oak