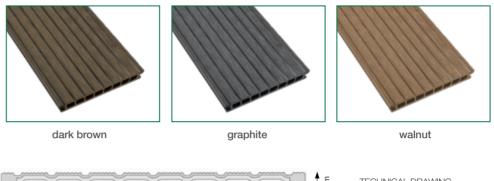

## GAMRAT SLIM BOARD 140 X 25

dark brown

graphite

walnut

**GAMRAT SLIM BOARD** is intended for outdoor flooring in areas with light and low usage (terraces, verandas, balconies - for individual users).