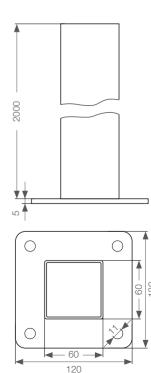

#### Fence post

The hot-dip galvanized and powder-coated fence post is an exceptionally durable and aesthetic element that works perfectly in fence construction. It is the ideal choice for outdoor applications where both technical properties and an attractive appearance are required.