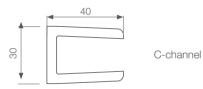

## **TECHNICAL DATA, TYPES**

Horizontal fence board

Universal WPC profile

|                                 | Fence board  | Universal WPC<br>Profile  | C-channel |
|---------------------------------|--------------|---------------------------|-----------|
| Thickness                       | 19 mm        | 19 mm                     | 30 mm     |
| Width                           | 150 mm       | 100 mm                    | 40 mm     |
| Standard length                 | 2 m*         | 1,25m or 1,50m<br>or 2 m* | 2 m       |
| Hygienic assessment             | PZH Approval |                           |           |
| Guarantee against rot and decay | 25 years     |                           |           |

UNIVERSAL WPC PROFILE CLASSIC/PREMIUM GRAPHITE, DARK BROWN, WALNUT

FENCE BOARD CLASSIC/PREMIUM GRAPHITE, DARK BROWN, WALNUT

**C-CHANNEL** GRAPHITE, DARK BROWN, WALNUT