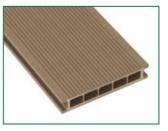

## GAMRAT SLIM BOARD 140 X 25

dark brown

graphite

walnut

**GAMRAT SLIM BOARD** is intended for outdoor flooring in areas with light and low usage (terraces, verandas, balconies - for individual users).