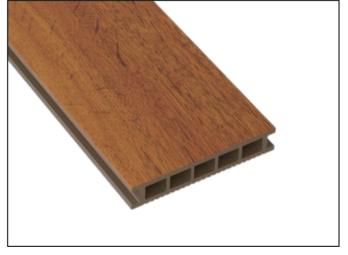

## GAMRAT DECKING BOARD

Gamrat decking board made of wood-like composite materials is an innovative product that perfectly imitates wood. It fits perfectly with both modern and traditional houses, making it an excellent choice for constructing terraces, piers, balconies, promenades, and pool edges. This product is created by combining natural ingredients, such as carefully selected wood flour, with the advanced properties of PVC material.

Composite materials containing polyvinyl chloride (PVC) exhibit superior properties compared to other materials like polypropylene (PP) and high-density polyethylene (HDPE). They are characterized by low absorbency, fire resistance, and abrasion resistance. Gamrat decking boards are distinguished by their dimensional stability and resistance to delamination. They are also resistant to algae, fungi, and mold, making them suitable for use above water surfaces. This product surpasses traditional wood by eliminating its flaws. Thanks to coextrusion, which means using two layers of material, these boards offer excellent performance parameters. Gamrat composite decking creates the perfect outdoor space that meets the expectations of even the most demanding users. Their natural appearance, blending seamlessly with the surroundings, encourages frequent outdoor gatherings. Thanks to a variety of colors and unique textures, the boards offer a wide range of design possibilities, regardless of the size or shape of the terrace.

### HOLLOW BOARD 160 X 25

brushing the tips of the grooves

In the initial period of use, composite profiles acclimatize to external conditions. Their color stabilizes after a few months, reaching its final saturation. It does not affect their durability and it is not a product defect. To achieve a natural effect, the boards should be mixed before installation, keeping in mind the direction of brushing.

#### TECHNICAL DATA HOLLOW BOARD

| Thickness                       | 25 mm                                                    |
|---------------------------------|----------------------------------------------------------|
| Width                           | 160 mm                                                   |
| Standard length                 | 3m or 4m                                                 |
| Custom lengths                  | from 1m to 6m                                            |
| Fire reaction classification    | B <sub>n</sub> -S <sub>1</sub><br>B <sub>roof</sub> (t1) |
| Hygiene assessment              | PZH approval                                             |
| Guarantee against rot and decay | 25 years                                                 |