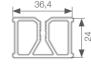

TECHNICAL DRAWING GAMRAT MAX

#### TECHNICAL DATA GAMRAT MAX BOARD

| Thickness                       | 20 mm                  |
|---------------------------------|------------------------|
| Width                           | 185 mm                 |
| Standard length                 | 3m or 4m               |
| Fire reaction classification    | B <sub>roof</sub> (t1) |
| Hygiene assessment              | PZH approval           |
| Guarantee against rot and decay | 25 years               |