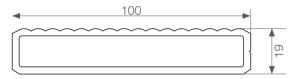

### HOLLOW BOARD 160 X 25

brushing the tips of the grooves

In the initial period of use, composite profiles acclimatize to external conditions. Their color stabilizes after a few months, reaching its final saturation. It does not affect their durability and it is not a product defect. To achieve a natural effect, the boards should be mixed before installation, keeping in mind the direction of brushing.

#### TECHNICAL DATA HOLLOW BOARD

| Thickness                       | 25 mm                                                    |
|---------------------------------|----------------------------------------------------------|
| Width                           | 160 mm                                                   |
| Standard length                 | 3m or 4m                                                 |
| Custom lengths                  | from 1m to 6m                                            |
| Fire reaction classification    | B <sub>n</sub> -S <sub>1</sub><br>B <sub>roof</sub> (t1) |
| Hygiene assessment              | PZH approval                                             |
| Guarantee against rot and decay | 25 years                                                 |