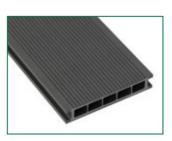

## GAMRAT SLIM BOARD 140 X 25

dark brown

graphite

walnut

**GAMRAT SLIM BOARD** is intended for outdoor flooring in areas with light and low usage (terraces, verandas, balconies - for individual users).